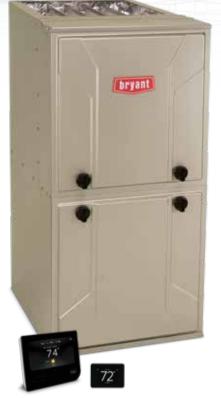

#### Easy-to-use Control

Manage your entire home's comfort with full-color touch screen, mobile app<sup>1</sup> or voice commands.<sup>2</sup>